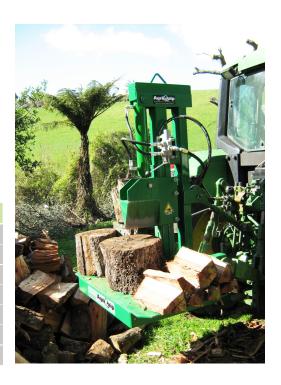

## Hydrasplitter Three Point Linkage (TPL)

For larger tractors the AgriQuip three point linkage mounted Hydrasplitter puts hydraulic power into use with unrivaled force. These splitters feature a simple, easy to use control valve with a convenient detent to return the ram quickly - ready for the next operation.

| Hydrasplitter TPL                                      |                        |
|--------------------------------------------------------|------------------------|
| Dimensions (mm)                                        | 1700 L x 880 W x 540 H |
| Stroke Time In*                                        | 3 Seconds              |
| Stroke Time Out*                                       | 3 Seconds              |
| Ram Size                                               | 80mm                   |
| Weight                                                 | 120 kg                 |
| Max Log Diameter                                       | 400 mm                 |
| Capacity                                               | Approx 3m³ /hour       |
| *Time may vary depending on flow of tractor hydraulics |                        |