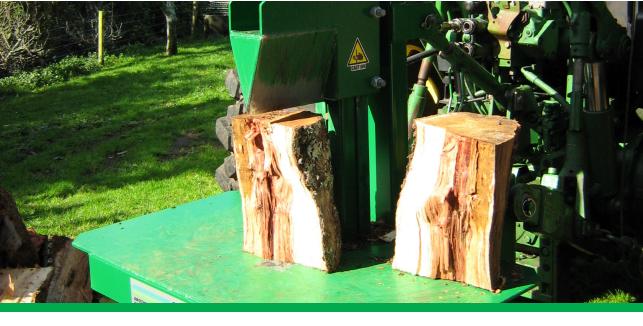

## Hydrasplitter Three Point Linkage Vertical (VTL)

These splitters feature a simple, easy to use control valve with a convenient detent to return the ram quickly ready for the next operation. The VTL can be used from a position sitting on the ground, to a point anywhere in the range of the tractors draft arm lit range, to suit any operator.

## The super muscle machine, with the following features:

- The control valve is simple and easy to use, with convenient detent feature for auto cylinder retract, allowing hands free to shift wood etc.
- The large sized, heavy plate table means that wood after being split doesn't fall off easily.
- The rugged construction means many years of trouble free use in commercial operation. A proven design of over 10 years in the market.