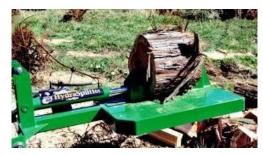

## Hydrasplitter Three Point Linkage (TPL)

For larger tractors the AgriQuip three point linkage mounted Hydrasplitter puts hydraulic power into use with unrivaled force. These splitters feature a simple, easy to use control valve with a convenient detent to return the ram quickly - ready for the next operation.

| Hydrasplitter TPL                                      |                        |
|--------------------------------------------------------|------------------------|
| Dimensions (mm)                                        | 1700 L x 880 W x 540 H |
| Stroke Time In*                                        | 3 Seconds              |
| Stroke Time Out*                                       | 3 Seconds              |
| Ram Size                                               | 80mm                   |
| Weight                                                 | 120 kg                 |
| Max Log Diameter                                       | 400 mm                 |
| Capacity                                               | Approx 3m³ /hour       |
| *Time may vary depending on flow of tractor hydraulics |                        |