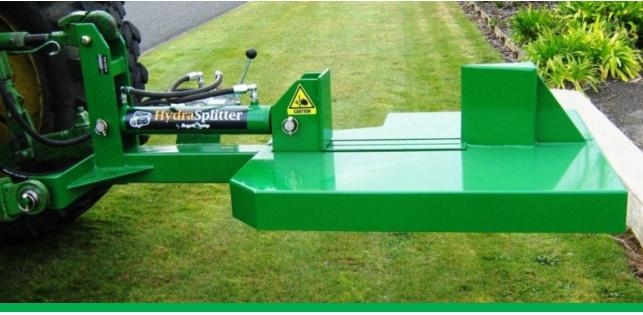

## Hydrasplitter Three Point Linkage (TPL)

For larger tractors the AgriQuip three point linkage mounted Hydrasplitter puts hydraulic power into use with unrivaled force. These splitters feature a simple, easy to use control valve with a convenient detent to return the ram quickly - ready for the next operation.

| Hydrasplitter TPL                                      |                        |
|--------------------------------------------------------|------------------------|
| Dimensions (mm)                                        | 1700 L x 880 W x 540 H |
| Stroke Time In*                                        | 3 Seconds              |
| Stroke Time Out*                                       | 3 Seconds              |
| Ram Size                                               | 80mm                   |
| Weight                                                 | 120 kg                 |
| Max Log Diameter                                       | 400 mm                 |
| Capacity                                               | Approx 3m³ /hour       |
| *Time may vary depending on flow of tractor hydraulics |                        |