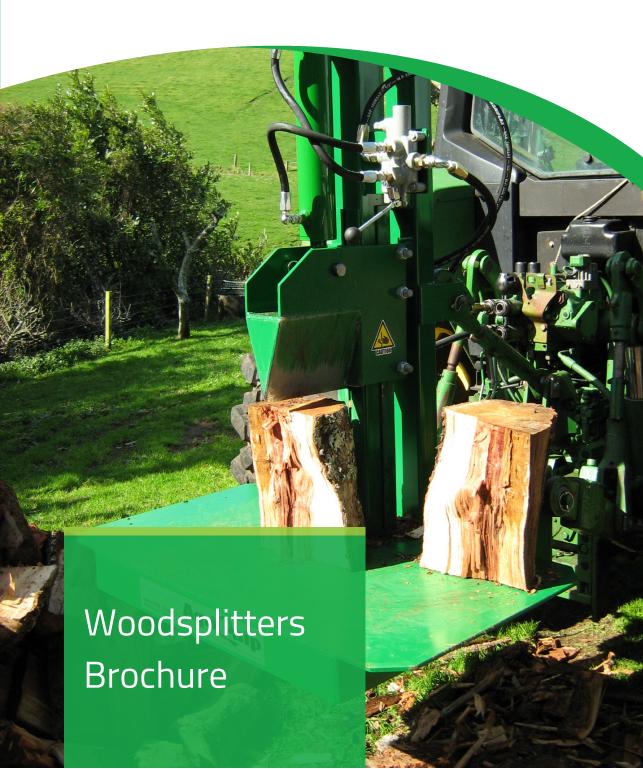

## Hydrasplitter Three Point Linkage (TPL)

For larger tractors the AgriQuip three point linkage mounted Hydrasplitter puts hydraulic power into use with unrivaled force. These splitters feature a simple, easy to use control valve with a convenient detent to return the ram quickly - ready for the next operation.