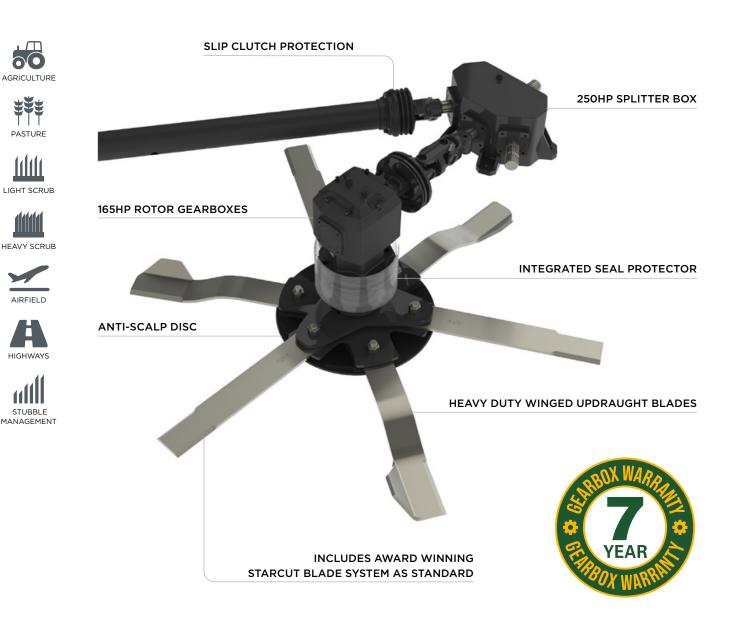

With a six gearbox driveline with more power than previously, with complete slip clutch protection on all driveshafts, the Multicut 650 PROLINE is designed to withstand the most demanding of work environments with exceptional reliability and durability certified with Spearhead's extended 7 year gearbox warranty whilst allowing enhanced forward speeds and fuel efficiency.

| STANDARD SPECIFICATION                                          | MULTICUT 650 PROLINE                        |                                                    |                                                                                                    |
|-----------------------------------------------------------------|---------------------------------------------|----------------------------------------------------|----------------------------------------------------------------------------------------------------|
| Machine weight*                                                 | 3300kg / 7275lbs                            | Gearbox oil capacity                               | 4.3 litres / 7.6 pints                                                                             |
| Hitch                                                           | Multi-positional drawbar                    | [outer rotor gearboxes (x2)]                       | · ·                                                                                                |
| Cutting width                                                   | 6.28m / 20' 7"                              | Deck construction                                  | All welded construction                                                                            |
| Working machine width                                           | 6.47m / 21' 3"                              | Deck material thickness                            | 6mm (1/4")                                                                                         |
| Transport machine width                                         | 2.70m / 8' 11"                              | Side skirt material thickness                      | 5mm (3/16")                                                                                        |
| Maximum working length                                          | 5.07m / 16' 8"                              | Skid construction                                  | Replaceable bolt on skid shoes                                                                     |
| Transport length                                                | 4.93m / 16' 3"                              | Anti-scalp dish [centre rotor + inner wing rotors] | 6mm (1/4") round pan with blade holder bar                                                         |
| Deck height**  Transport height                                 | 0.23m / 9"<br>2.90m / 9' 7"                 | Anti-scalp dish [outer wing rotors]                | 5mm (3/16") round pan with blade holder bar                                                        |
| Cutting height Cutting capacity                                 | 25mm - 210mm (1" - 8 1/4")<br>100mm / 4"    | Blades (x15)                                       | 12mm (1/2") 30 Carbon Boron hardened<br>and tempered. Free swinging high lift –<br>low friction    |
| Recommended tractor HP Wing working angles Power take-off speed | 90hp / 67kW<br>45° up / 15° down<br>1000rpm | Blades Starcut (x15)                               | 12mm (1/2") 30 Carbon Boron hardened<br>and tempered. Free swinging – low<br>friction. Non-handed. |
| Gearbox [splitter]                                              | Cast Iron housing                           | Blade tip speed (1000rpm)                          | 79mps / 15551fpm                                                                                   |
| Gearbox [rotor gearboxes (x5)]                                  | Cast Iron housing                           | Driveline                                          | ASAE Category 6                                                                                    |
| Input shaft                                                     | 1-3/8" Z21 or Z6 SFT 8 tractor end          | Driveline protection                               | 2/4-way slip clutches on rotor gearboxes. Overrun on input shaft                                   |
| Gearbox lubricant [splitter]                                    | EP80-90W or GL-4 / GL-5 oil                 |                                                    |                                                                                                    |
| Gearbox lubricant [rotor]                                       | 85W-140 oil                                 | Tailwheel mount assemblies                         | Tubular welded walking axles                                                                       |
| Gearbox oil capacity [splitter gearbox]                         | 2.7 litres / 4.7 pints                      | Tailwheels (x8)                                    | 21x9 14 PLY pneumatic tyre with steel rim                                                          |
| Gearbox oil capacity [centre + inner rotor gearboxes (x3)]      | 4.3 litres / 7.6 pints                      | Front guard Rear guard                             | Single chain guards on each deck Single chain guards on each deck                                  |