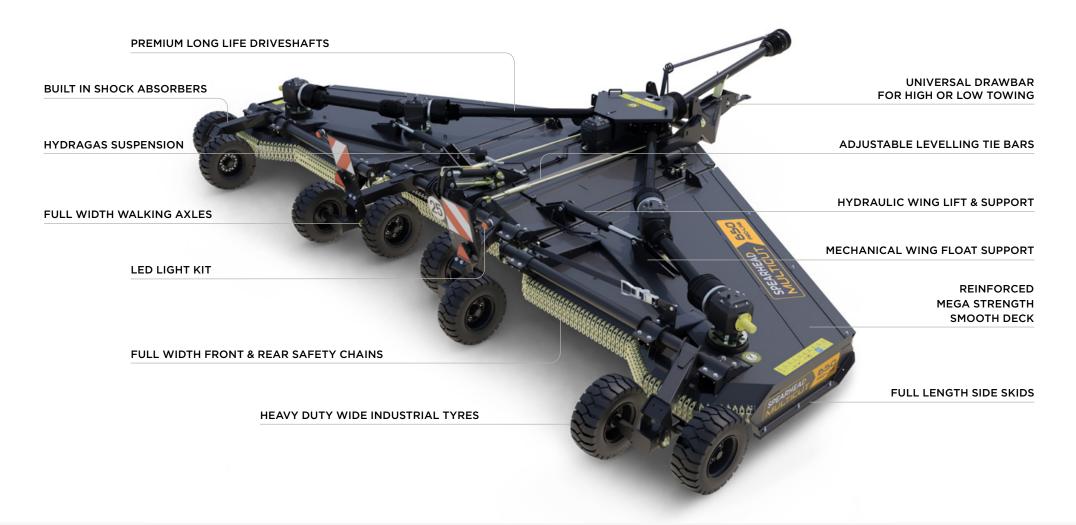

## **MULTICUT 650 PROLINE FEATURES**

1000rpm

2.70m / 8' 11"

6.28m / 15' 11"

250hp & 165hp

25mm - 210mm 1" - 8' 1/4"

A walking axle design is standard across the full width of the machine delivering exceptional ground contour following and reduced shock loading in harsh field conditions.

Wider wheels are also fitted to add additional comfort and improved performance.

With a six gearbox driveline with more power than previously, with complete slip clutch protection on all driveshafts, the Multicut 650 PROLINE is designed to withstand the most demanding of work environments with exceptional reliability and durability certified with Spearhead's extended 7 year gearbox warranty whilst allowing enhanced forward speeds and fuel efficiency.