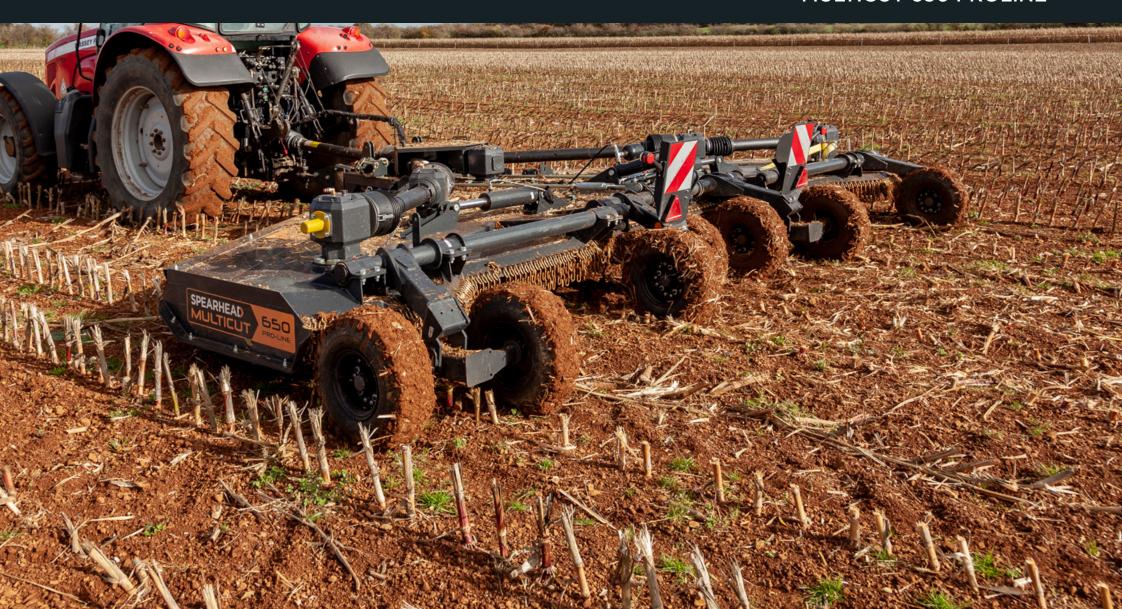

## MULTICUT 650 PROLINE HIGH OUTPUT WITH THE CLEANEST FINISH

**PASTURE** 

LIGHT SCRUB

HIGHWAYS

The Multicut 650 PROLINE is boosted with additional output capability, enabling the comfortable clearance of more than 8 hectares per hour.

A walking axle design is standard across the full width of the machine delivering exceptional ground contour following and reduced shock loading in harsh field conditions.

Wider wheels are also fitted to add additional comfort and improved performance.

Spearhead's renowned durability is built into this mower and the evenness of spread from the five rotors is unrivalled leaving a clean finish and high output unmatched by competitive three rotor machines of the same width.