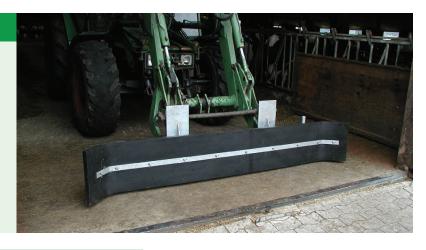

## MANURE SCRAPERS

The Duvelsdorf manure scraper blades are designed to provide a practical solution for effortlessly cleaning your concrete pads and maintaining your livestock barns. With their user-friendly design, exceptional performance, and long-lasting durability, these blades offer a reliable and effective solution for your cleaning needs.