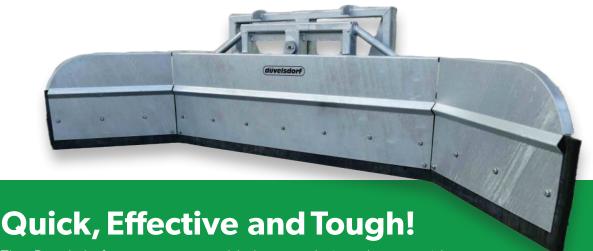

## MANURE SCRAPERS

The Duvelsdorf manure scraper blades are designed to provide a practical solution for effortlessly cleaning your concrete pads and maintaining your livestock barns. With their user-friendly design, exceptional performance, and long-lasting durability, these blades offer a reliable and effective solution for your cleaning needs.

## **Features**

- ✓ Designed and built in Europe
- ✓ Euro hitch mounting
- ✓ Strong, durable construction
- √ Hot-dip galvanised frame
- √ High-quality thick rubber blade
- √ 12 months warranty
- ✓ Free freight within NZ!\*

\*To the nearest town or city

| Specifications | Muckmaster 2.6m        | Muckmaster 3.0m        |
|----------------|------------------------|------------------------|
| Width          | 2.6m                   | 3.0m                   |
| Mounting       | Euro Hitch             | Euro Hitch + CAT 2     |
| Frame finish   | Galvanised             | Galvanised             |
| Blade material | Rubber + Textile inlay | Rubber + Textile inlay |
| Self-Leveling  | ×                      | ✓                      |
| Pendulum range | N/A                    | +- 5°                  |
| Weight         | 86 kg                  | 290 kg                 |